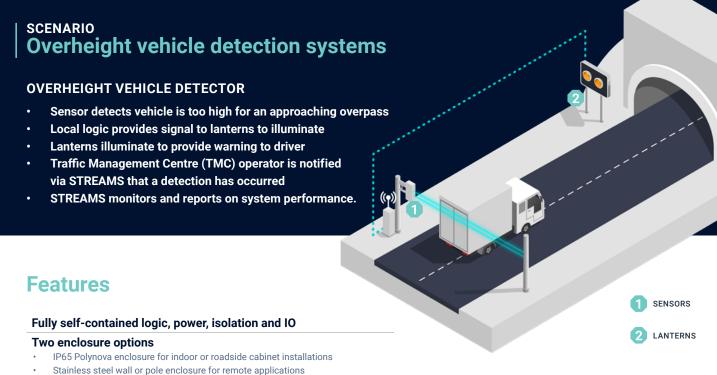

# Overheight vehicle detection systems

## **Product Description**

The simple device integration capabilities of STREAMS Device IO provide traffic management centre (TMC) operators with the means to monitor and control a remote sensing and control device.

This information sheet describes the use of STREAMS Device IO in an overheight vehicle detection system scenario.